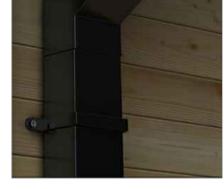

# **RAINWATER PIPES**

# HARD SURFACES TO PARKING AND DRIVEWAY

CLEAR GLASS FRAMELESS BALCONIES WITH A DRAINED BOTTOM CHANNEL BY S3i GROUP (OR SIMILAR)

ALUMASC RAINWATER FLUSHJOINT ALUMINIUM RECTANGULAR RAINWATER PIPES WITH CONTEMPORARY RAINWATER HEADS REF.CP25,30,40/HOP (OR SIMILAR), COLOUR: RAL 9017M BLACK.