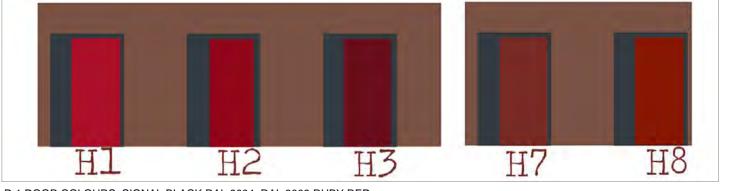

HOUSES H1, H2, H3, H7, H8

### DOORS

D.1 DOOR COLOURS: SIGNAL BLACK RAL 9004, RAL 3003 RUBY RED D.2 DOOR COLOURS: SIGNAL BLACK RAL 9004, RAL 3004 PURPLE RED D.3 DOOR COLOURS: SIGNAL BLACK RAL 9004, RAL 3005 WINE RED

D.7 DOOR COLOURS: SIGNAL BLACK RAL 9004, RAL 3009 OXIDE RED D.8 DOOR COLOURS: SIGNAL BLACK RAL 9004, RAL 3011 BROWN RED