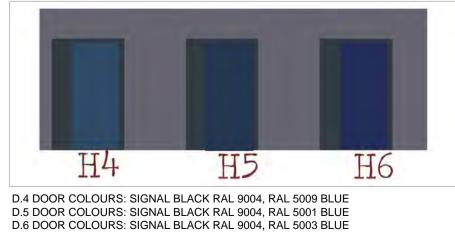

### DOORS

D.1 DOOR COLOURS: SIGNAL BLACK RAL 9004, RAL 3003 RUBY RED D.2 DOOR COLOURS: SIGNAL BLACK RAL 9004, RAL 3004 PURPLE RED D.3 DOOR COLOURS: SIGNAL BLACK RAL 9004, RAL 3005 WINE RED

D.7 DOOR COLOURS: SIGNAL BLACK RAL 9004, RAL 3009 OXIDE RED D.8 DOOR COLOURS: SIGNAL BLACK RAL 9004, RAL 3011 BROWN RED