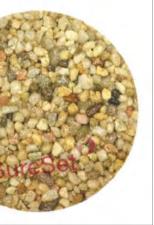

### HARD SURFACES TO FRONT GARDENS

FRONT ENTRANCE PATHS TO BE IN BRICK MATCHING THE HOUSE COLOUR.

SURESET PERMEABLE BOUND RESIN WITH A NATURAL AGGREGATE REF.APOLLO

SURESET PERMEABLE BOUND RESIN WITH A NATURAL AGGREGATE REF. APOLLO