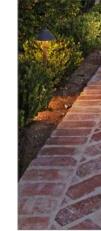

# HARD STANDING IN FRONT GARDEN:

### HARD SURFACES TO FRONT GARDENS

FRONT ENTRANCE PATHS TO BE IN BRICK MATCHING THE HOUSE COLOUR.

SURESET PERMEABLE BOUND RESIN WITH A NATURAL AGGREGATE REF.APOLLO

SURESET PERMEABLE BOUND RESIN WITH A NATURAL AGGREGATE REF. APOLLO