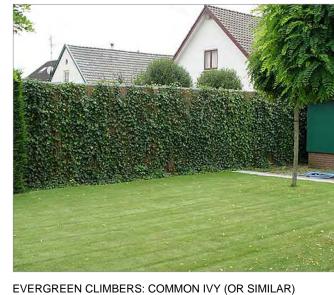

### **GREEN WALL ALONG THE TRAINLINE**

SK/MM

Postcode

SS0 8HS

REVISION

PROJECT STAGE: DRAWN BY: CHKED BY: S3 Planning

MM

PROJECT: 1-3 FIRST AVENUE, SOUTHEND ON SEA PROJECT NO: PAGE NO: P40 363-03-16 DRAWING: