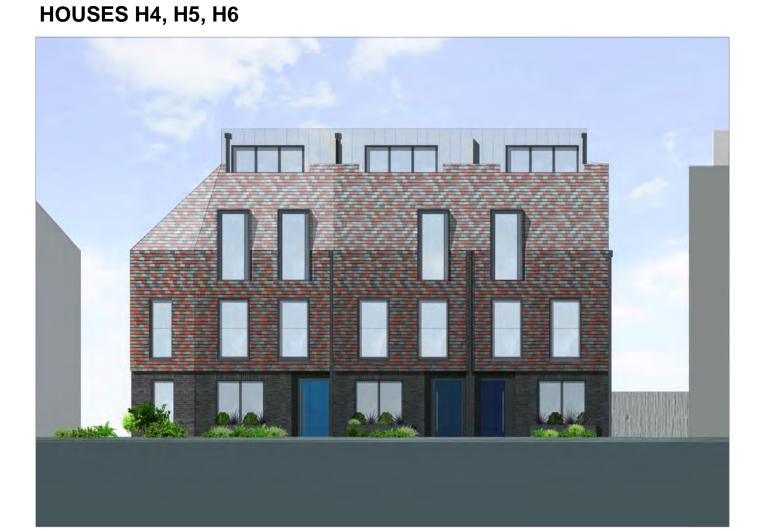

HOUSES H1, H2, H3, H7, H8

# **ROOF AND WALL FINISH TO LEVELS 1 AND 2**

MARLEY ETERNIT CLAY PLAIN TILE ACME RED SMOOTH

### WALL FINISH TO GROUND FLOOR

IBSTOCK BRICK: COMMERCIAL RED 2611

### WINDOWS FRAMES AND WINDOW SURROUNDS ALUMINIUM POWDER COATED, COLOUR: SIGNAL BLACK RAL 9004

### DOORS

D.1 DOOR COLOURS: SIGNAL BLACK RAL 9004, RAL 3003 RUBY RED D.2 DOOR COLOURS: SIGNAL BLACK RAL 9004, RAL 3004 PURPLE RED D.3 DOOR COLOURS: SIGNAL BLACK RAL 9004, RAL 3005 WINE RED

D.7 DOOR COLOURS: SIGNAL BLACK RAL 9004, RAL 3009 OXIDE RED D.8 DOOR COLOURS: SIGNAL BLACK RAL 9004, RAL 3011 BROWN RED

### WALL AND ROOF FINISH **TO TOP FLOOR**

VMZINC : AZENGAR

IBSTOCK BRICK: COMMERCIAL RED 2249

### DOORS