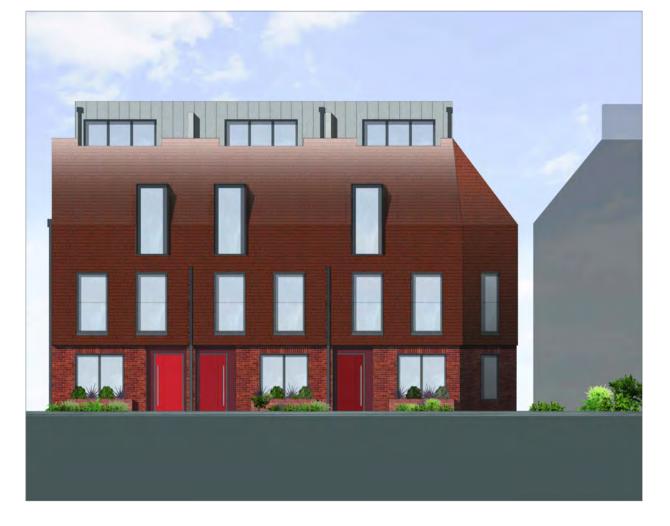

HOUSES H1, H2, H3, H7, H8

# **ROOF AND WALL FINISH TO LEVELS 1 AND 2**

MARLEY ETERNIT CLAY PLAIN TILE ACME RED SMOOTH

### WALL FINISH TO GROUND FLOOR

IBSTOCK BRICK: COMMERCIAL RED 2611

### WINDOWS FRAMES AND WINDOW SURROUNDS ALUMINIUM POWDER COATED, COLOUR: SIGNAL BLACK RAL 9004

### DOORS

D.1 DOOR COLOURS: SIGNAL BLACK RAL 9004, RAL 3003 RUBY RED D.2 DOOR COLOURS: SIGNAL BLACK RAL 9004, RAL 3004 PURPLE RED D.3 DOOR COLOURS: SIGNAL BLACK RAL 9004, RAL 3005 WINE RED

D.7 DOOR COLOURS: SIGNAL BLACK RAL 9004, RAL 3009 OXIDE RED D.8 DOOR COLOURS: SIGNAL BLACK RAL 9004, RAL 3011 BROWN RED

### WALL AND ROOF FINISH **TO TOP FLOOR**

VMZINC : AZENGAR

IBSTOCK BRICK: COMMERCIAL RED 2249