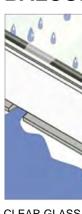

# BALCONIES

# HARD SURFACES TO PARKING AND DRIVEWAY

CLEAR GLASS FRAMELESS BALCONIES WITH A DRAINED BOTTOM CHANNEL BY S3i GROUP (OR SIMILAR)

ALUMASC RAINWATER FLUSHJOINT ALUMINIUM RECTANGULAR RAINWATER PIPES WITH CONTEMPORARY RAINWATER HEADS REF.CP25,30,40/HOP (OR SIMILAR), COLOUR: RAL 9017M BLACK.