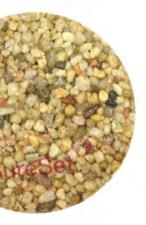

### HARD SURFACES TO FRONT GARDENS

FRONT ENTRANCE PATHS TO BE IN BRICK MATCHING THE HOUSE COLOUR.

SURESET PERMEABLE BOUND RESIN WITH A NATURAL AGGREGATE REF.APOLLO

SURESET PERMEABLE BOUND RESIN WITH A NATURAL AGGREGATE REF. APOLLO